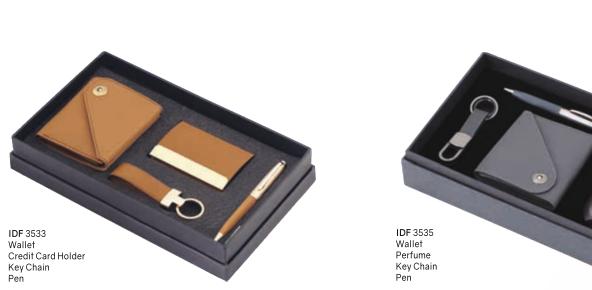

STAR AWARDS

COLLECTION BOOK 2023-24

IDF 3137 (Magnet Roller)

**IDF** 3479

IDF 3486 LEATHERETTE PAPER WEIGHT

**IDF** 3480

\*ALL NOTE BOOKS SIZE: A5

IDF 3536 Note Book A5 Temperature Flask Pen