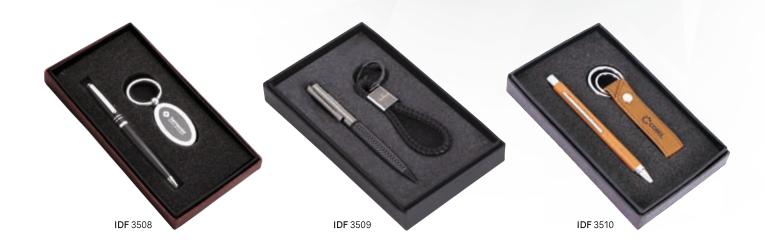

01-02

PLASTIC PENS

03-05

METAL PENS

06

METAL, WOODEN PEN & BOXES

07-08

METAL PEN SETS

09

KEY CHAIN

10

NOTE BOOK

11

DESKTOP & TABLE TOP

13-18

19-21

ACRYLIC TROPHIES

22

GLASS TROPHIES

23-29

MEMENTOS & PLAQUES

30-34

TROPHIES & AWARDS

35-37

STAR AWARDS

COLLECTION BOOK 2023-24



























IDF 3137 (Magnet Roller)























































**IDF** 3479



IDF 3486 LEATHERETTE PAPER WEIGHT

**IDF** 3480



































\*ALL NOTE BOOKS SIZE: A5



























IDF 3536 Note Book A5 Temperature Flask Pen

























IDF 3607 (L:7.5" x W:7.25")

IDF 3613 (L:7.25" x W:6.75")

IDF 3612 (L:7.75" x W:4")









IDF 3617 (L:7" x W:4")

IDF 3614 (L:9" x W:6")













IDF 3616 (L:9" x W:3.5")













## GLASS TROPHIES











LEAP

If Conclave 2023

ement

IDF 3653 (L:10.5")

IDF 3650 (L:8.5")



IDF 3656 (L:13")











IDF 3701 (L:8"x W:6")



IDF 3702 (L:8"x W:6")



IDF-3704 (L:8.5" x W:5")



IDF 3709 (L:8"x W:4")



IDF 3708 (L:8"x W:6")



IDF 3700 (L:7"x W:6.75")



IDF 3712 (L:8" x W:9")



IDF 3707 (L:10"x W:8")



IDF 3703 (L:11.5"x W:9.5")



IDF 3714 (L:10"x W:8")



IDF 3715 (L:10"x W:8")



IDF 3721 (L:9.75"x W:7.75")



IDF-3713 (L:9.5" x W:10")



IDF-3711 (L:10" x W:8")



IDF 3705 (L:8"