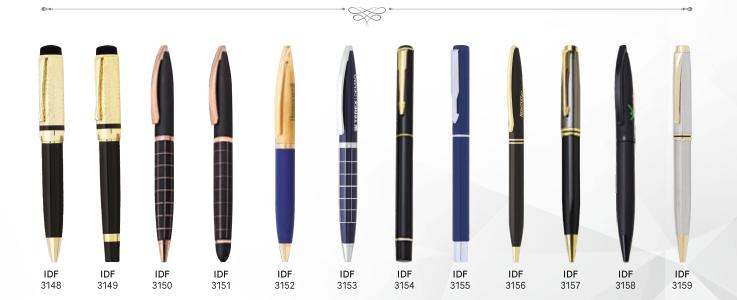

01-02

PLASTIC PENS

03-05

METAL PENS

06

METAL, WOODEN PEN & BOXES

07-08

METAL PEN SETS