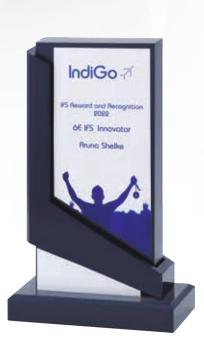

## GLASS TROPHIES

LEAP

If Conclave 2023

ement

IDF 3653 (L:10.5")

IDF 3650 (L:8.5")

IDF 3656 (L:13")

IDF 3701 (L:8"x W:6")