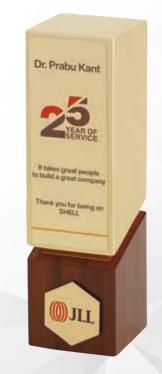

AWARD OF EXCELLENCE

M/s Allaince Cumtac Pvt. Ltd.

GEBERIT

IDF 3878 (L:13.75")

IDF 3871 (L:10")

IDF 3869 (L:10.25")

IDF 3867 (L:13")

IDF 3927 (L:7.25")