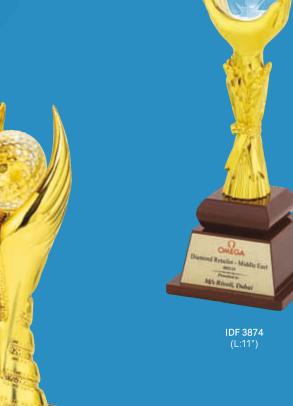

AWARD OF EXCELLENCE

M/s Allaince Cumtac Pvt. Ltd.

GEBERIT

IDF 3878 (L:13.75")

IDF 3871 (L:10")

IDF 3869 (L:10.25")

IDF 3867 (L:13")

IDF 3927 (L:7.25")