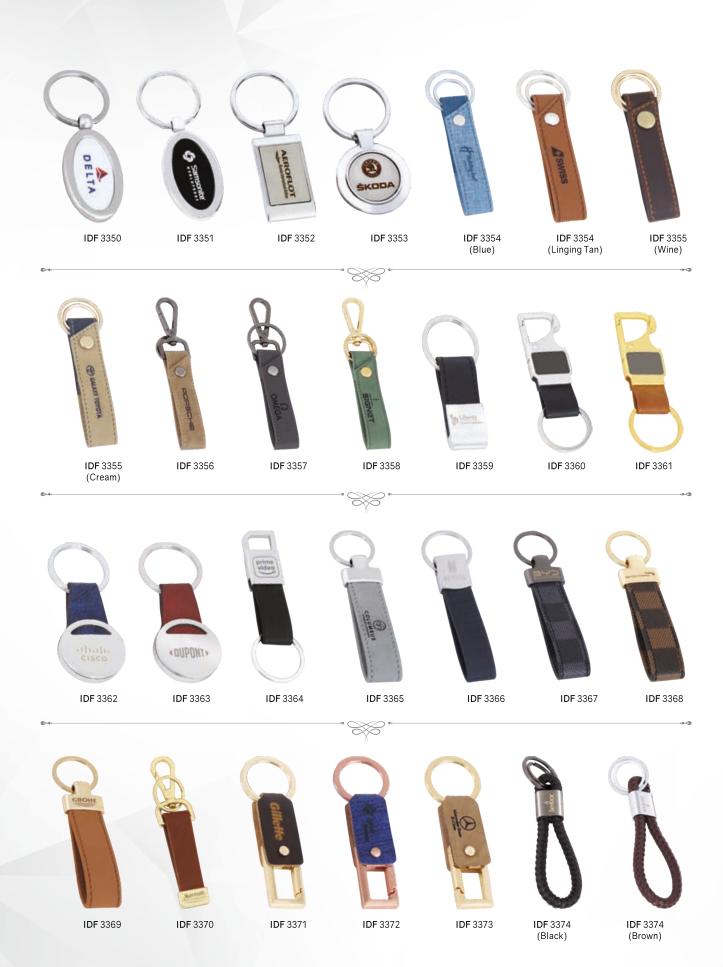

01-02

PLASTIC PENS

03-05

METAL PENS

06

METAL, WOODEN PEN & BOXES

07-08

METAL PEN SETS

09

KEY CHAIN

10

NOTE BOOK

11

DESKTOP & TABLE TOP

13-18

19-21

ACRYLIC TROPHIES

22

GLASS TROPHIES

23-29

MEMENTOS & PLAQUES

30-34

TROPHIES & AWARDS

35-37

STAR AWARDS

COLLECTION BOOK 2023-24



























IDF 3137 (Magnet Roller)























































**IDF** 3479



IDF 3486 LEATHERETTE PAPER WEIGHT

**IDF** 3480



































\*ALL NOTE BOOKS SIZE: A5



























IDF 3536 Note Book A5 Temperature Flask Pen

























IDF 3607 (L:7.5" x W:7.25")

IDF 3613 (L:7.25" x W:6.75")

IDF 3612 (L:7.75" x W:4")









IDF 3617 (L:7" x W:4")

IDF 3614 (L:9" x W:6")













IDF 3616 (L:9" x W:3.5")













## GLASS TROPHIES











LEAP

If Conclave 2023

ement

IDF 3653 (L:10.5")

IDF 3650 (L:8.5")



IDF 3656 (L:13")











IDF 3701 (L:8"x W:6")



IDF 3702 (L:8"x W:6")



IDF-3704 (L:8.5" x W:5")



IDF 3709 (L:8"x W:4")



IDF 3708 (L:8"x W:6")



IDF 3700 (L:7"x W:6.75")



IDF 3712 (L:8" x W:9")



IDF 3707 (L:10"x W:8")



IDF 3703 (L:11.5"x W:9.5")