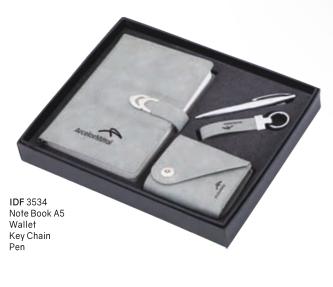

STAR AWARDS

COLLECTION BOOK 2023-24

IDF 3137 (Magnet Roller)

**IDF** 3479

IDF 3486 LEATHERETTE PAPER WEIGHT

**IDF** 3480

\*ALL NOTE BOOKS SIZE: A5

IDF 3536 Note Book A5 Temperature Flask Pen