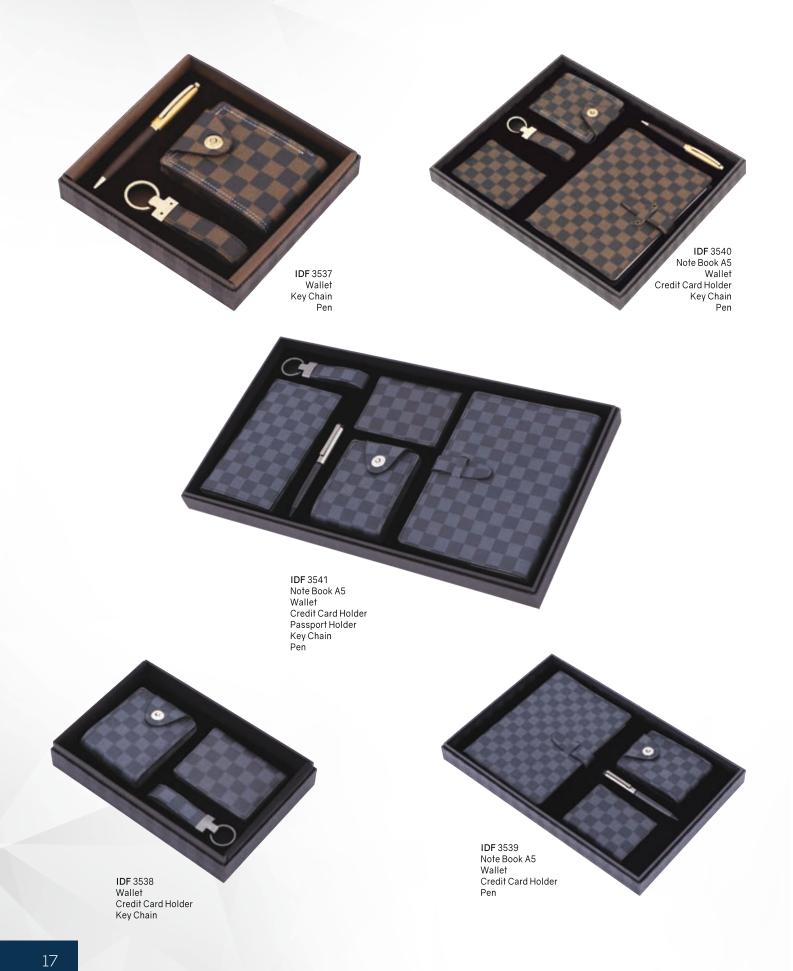

STAR AWARDS

COLLECTION BOOK 2023-24

IDF 3137 (Magnet Roller)

**IDF** 3479

IDF 3486 LEATHERETTE PAPER WEIGHT

**IDF** 3480

\*ALL NOTE BOOKS SIZE: A5

IDF 3536 Note Book A5 Temperature Flask Pen