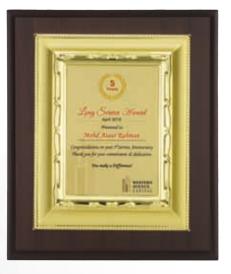

IDF 3702 (L:8"x W:6")

IDF-3704 (L:8.5" x W:5")

IDF 3709 (L:8"x W:4")

IDF 3708 (L:8"x W:6")

IDF 3700 (L:7"x W:6.75")

IDF 3712 (L:8" x W:9")

IDF 3707 (L:10"x W:8")

IDF 3703 (L:11.5"x W:9.5")