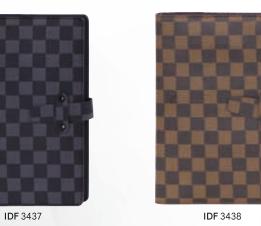

01-02

PLASTIC PENS

03-05

METAL PENS

06

METAL, WOODEN PEN & BOXES

07-08

METAL PEN SETS

09

KEY CHAIN

10

NOTE BOOK

11

DESKTOP & TABLE TOP

13-18

19-21

ACRYLIC TROPHIES

22

GLASS TROPHIES

23-29

MEMENTOS & PLAQUES

30-34

TROPHIES & AWARDS

35-37

STAR AWARDS

COLLECTION BOOK 2023-24



























IDF 3137 (Magnet Roller)























































**IDF** 3479



IDF 3486 LEATHERETTE PAPER WEIGHT

**IDF** 3480



































\*ALL NOTE BOOKS SIZE: A5



























IDF 3536 Note Book A5 Temperature Flask Pen

























IDF 3607 (L:7.5" x W:7.25")

IDF 3613 (L:7.25" x W:6.75")

IDF 3612 (L:7.75" x W:4")









IDF 3617 (L:7" x W:4")

IDF 3614 (L:9" x W:6")













IDF 3616 (L:9" x W:3.5")













## GLASS TROPHIES











LEAP

If Conclave 2023

ement

IDF 3653 (L:10.5")

IDF 3650 (L:8.5")



IDF 3656 (L:13")











IDF 3701 (L:8"x W:6")



IDF 3702 (L:8"x W:6")



IDF-3704 (L:8.5" x W:5")



IDF 3709 (L:8"x W:4")



IDF 3708 (L:8"x W:6")



IDF 3700 (L:7"x W:6.75")



IDF 3712 (L:8" x W:9")



IDF 3707 (L:10"x W:8")



IDF 3703 (L:11.5"x W:9.5")



IDF 3714 (L:10"x W:8")



IDF 3715 (L:10"x W:8")



IDF 3721 (L:9.75"x W:7.75")



IDF-3713 (L:9.5" x W:10")



IDF