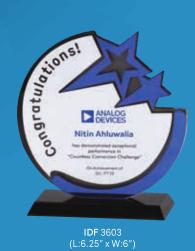

## GLASS TROPHIES

LEAP

If Conclave 2023

ement

IDF 3653 (L:10.5")

IDF 3650 (L:8.5")

IDF 3656 (L:13")

IDF 3701 (L:8"x W:6")