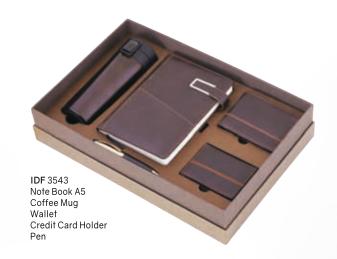

STAR AWARDS

COLLECTION BOOK 2023-24

IDF 3137 (Magnet Roller)

**IDF** 3479

IDF 3486 LEATHERETTE PAPER WEIGHT

**IDF** 3480

\*ALL NOTE BOOKS SIZE: A5

IDF 3536 Note Book A5 Temperature Flask Pen