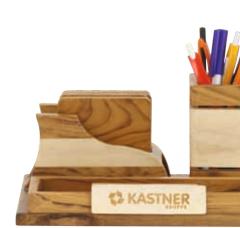

01-02

PLASTIC PENS

03-05

METAL PENS

06

METAL, WOODEN PEN & BOXES

07-08

METAL PEN SETS

09

KEY CHAIN

10

NOTE BOOK

11

DESKTOP & TABLE TOP

13-18

19-21

ACRYLIC TROPHIES

22

GLASS TROPHIES

23-29

MEMENTOS & PLAQUES

30-34

TROPHIES & AWARDS

35-37

STAR AWARDS

COLLECTION BOOK 2023-24



























IDF 3137 (Magnet Roller)























































**IDF** 3479



IDF 3486 LEATHERETTE PAPER WEIGHT

**IDF** 3480



































\*ALL NOTE BOOKS SIZE: A5



























IDF 3536 Note Book A5 Temperature Flask Pen

























IDF 3607 (L:7.5" x W:7.25")

IDF 3613 (L:7.25" x W:6.75")

IDF 3612 (L:7.75" x W:4")









IDF 3617 (L:7" x W:4")

IDF 3614 (L:9" x W:6")













IDF 3616 (L:9" x W:3.5")













## GLASS TROPHIES











LEAP

If Conclave 2023

ement

IDF 3653 (L:10.5")

IDF 3650 (L:8.5")



IDF 3656 (L:13")











IDF 3701 (L:8"x W:6")



IDF 3702 (L:8"x W:6")



IDF-3704 (L:8.5" x W:5")



IDF 3709 (L:8"x W:4")



IDF 3708 (L:8"x W:6")



IDF 3700 (L:7"x W:6.75")



IDF 3712 (L:8" x W:9")



IDF 3707 (L:10"x W:8")



IDF 3703 (L:11.5"x W:9.5")



IDF 3714 (L:10"x W:8")



IDF 3715 (L:10"x W:8")



IDF 3721 (L:9.75"x W:7.75")



IDF-3713 (L:9.5"