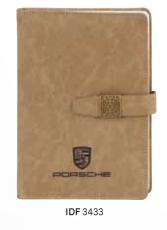

STAR AWARDS

COLLECTION BOOK 2023-24

IDF 3137 (Magnet Roller)

**IDF** 3479

IDF 3486 LEATHERETTE PAPER WEIGHT

**IDF** 3480

\*ALL NOTE BOOKS SIZE: A5

IDF 3536 Note Book A5 Temperature Flask Pen