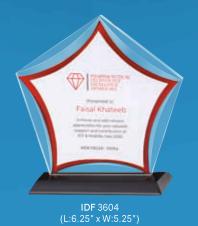

## GLASS TROPHIES

LEAP

If Conclave 2023

ement

IDF 3653 (L:10.5")

IDF 3650 (L:8.5")

IDF 3656 (L:13")

IDF 3701 (L:8"x W:6")