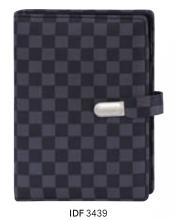

01-02

PLASTIC PENS

03-05

METAL PENS

06

METAL, WOODEN PEN & BOXES

07-08

METAL PEN SETS

09

KEY CHAIN

10

NOTE BOOK

11

DESKTOP & TABLE TOP

13-18

19-21

ACRYLIC TROPHIES

22

GLASS TROPHIES

23-29

MEMENTOS & PLAQUES

30-34

TROPHIES & AWARDS

35-37

STAR AWARDS

COLLECTION BOOK 2023-24



























IDF 3137 (Magnet Roller)























































**IDF** 3479



IDF 3486 LEATHERETTE PAPER WEIGHT

**IDF** 3480



































\*ALL NOTE BOOKS SIZE: A5



























IDF 3536 Note Book A5 Temperature Flask Pen

























IDF 3607 (L:7.5" x W:7.25")

IDF 3613 (L:7.25" x W:6.75")

IDF 3612 (L:7.75" x W:4")









IDF 3617 (L:7" x W:4")

IDF 3614 (L:9" x W:6")













IDF 3616 (L:9" x W:3.5")













## GLASS TROPHIES











LEAP

If Conclave 2023

ement

IDF 3653 (L:10.5")

IDF 3650 (L:8.5")



IDF 3656 (L:13")











IDF 3701 (L:8"x W:6")



IDF 3702 (L:8"x W:6")



IDF-3704 (L:8.5" x W:5")



IDF 3709 (L:8"x W:4")



IDF 3708 (L:8"x W:6")



IDF 3700 (L:7"x W:6.75")



IDF 3712 (L:8" x W:9")



IDF 3707 (L:10"x W:8")



IDF 3703 (L:11.5"x W:9.5")



IDF 3714 (L:10"x W:8")



IDF 3715 (L:10"x W:8")



IDF 3721 (L:9.75"x W:7.75")



IDF-3713 (L:9.5" x W:10")



IDF-3