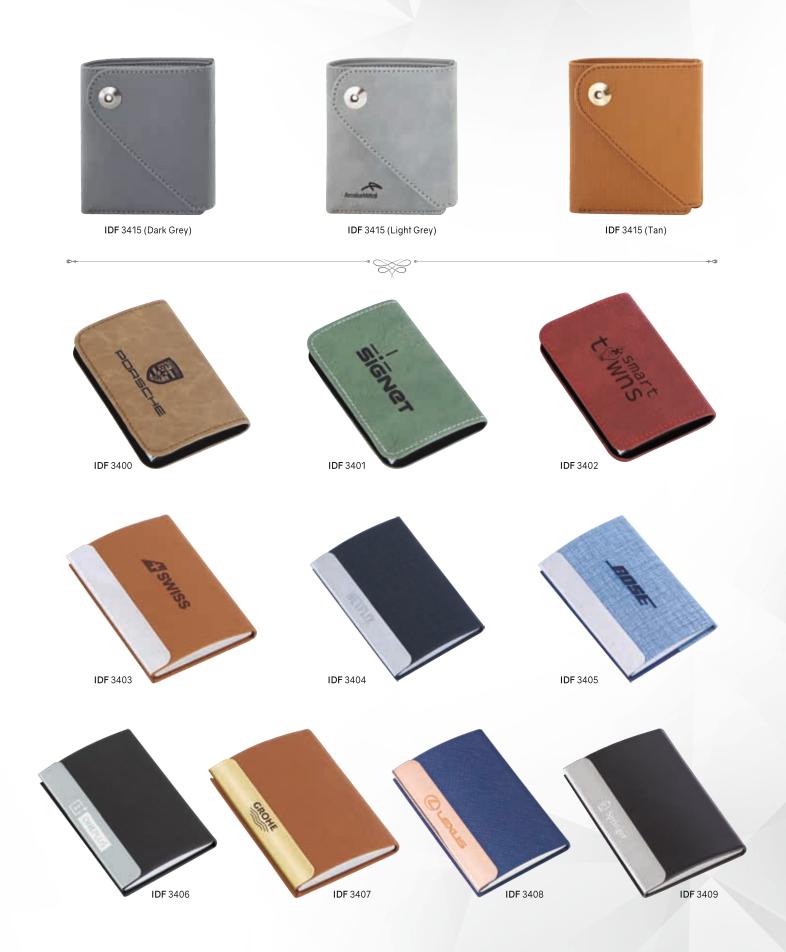

01-02

PLASTIC PENS

03-05

METAL PENS

06

METAL, WOODEN PEN & BOXES

07-08

METAL PEN SETS

09

KEY CHAIN

10

NOTE BOOK

11

DESKTOP & TABLE TOP

13-18

19-21

ACRYLIC TROPHIES

22

GLASS TROPHIES

23-29

MEMENTOS & PLAQUES

30-34

TROPHIES & AWARDS

35-37

STAR AWARDS

COLLECTION BOOK 2023-24



























IDF 3137 (Magnet Roller)























































**IDF** 3479



IDF 3486 LEATHERETTE PAPER WEIGHT

**IDF** 3480



































\*ALL NOTE BOOKS SIZE: A5



























IDF 3536 Note Book A5 Temperature Flask Pen

























IDF 3607 (L:7.5" x W:7.25")

IDF 3613 (L:7.25" x W:6.75")

IDF 3612 (L:7.75" x W:4")









IDF 3617 (L:7" x W:4")

IDF 3614 (L:9" x W:6")













IDF 3616 (L:9" x W:3.5")













## GLASS TROPHIES











LEAP

If Conclave 2023

ement

IDF 3653 (L:10.5")

IDF 3650 (L:8.5")



IDF 3656 (L:13")











IDF 3701 (L:8"x W:6")



IDF 3702 (L:8"x W:6")



IDF-3704 (L:8.5" x W:5")



IDF 3709 (L:8"x W:4")



IDF 3708 (L:8"x W:6")



IDF 3700 (L:7"x W:6.75")



IDF 3712 (L:8" x W:9")



IDF 3707 (L:10"x W:8")



IDF 3703 (L:11.5"x W:9.5")



ID