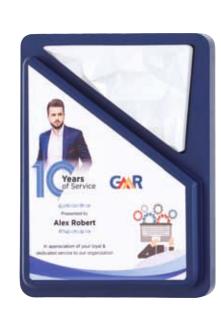

IDF 3607 (L:7.5" x W:7.25")

IDF 3613 (L:7.25" x W:6.75")

IDF 3612 (L:7.75" x W:4")

IDF 3617 (L:7" x W:4")

IDF 3614 (L:9" x W:6")

IDF 3616 (L:9" x W:3.5")