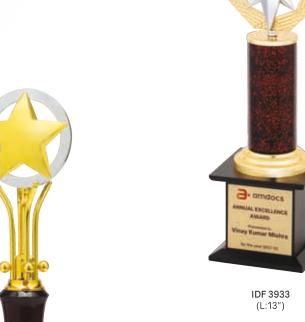

IDF 3939 (L:8" x W:10")

IDF 3941 (L:12" x W:9.5")

IDF 3937 (L:11.5")

IDF 3930 (L:12.5")

IDF 3931 (L:12")

IDF 3940 (L:9.5" x W:12")

IDF 3938 (L:12.5")

IDF 3876 (L:18.5")