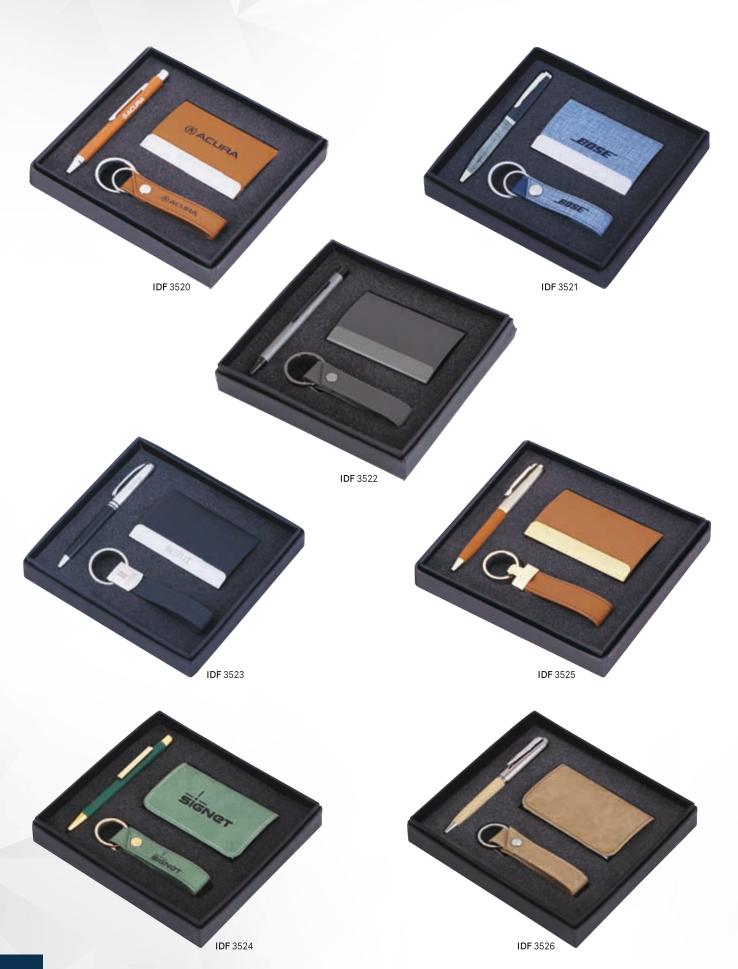

01-02

PLASTIC PENS

03-05

METAL PENS

06

METAL, WOODEN PEN & BOXES

07-08

METAL PEN SETS

09

KEY CHAIN

10

NOTE BOOK

11

DESKTOP & TABLE TOP

13-18

19-21

ACRYLIC TROPHIES

22

GLASS TROPHIES

23-29

MEMENTOS & PLAQUES

30-34

TROPHIES & AWARDS

35-37

STAR AWARDS

COLLECTION BOOK 2023-24



























IDF 3137 (Magnet Roller)























































**IDF** 3479



IDF 3486 LEATHERETTE PAPER WEIGHT

**IDF** 3480



































\*ALL NOTE BOOKS SIZE: A5



























IDF 3536 Note Book A5 Temperature Flask Pen

























IDF 3607 (L:7.5" x W:7.25")

IDF 3613 (L:7.25" x W:6.75")

IDF 3612 (L:7.75" x W:4")









IDF 3617 (L:7" x W:4")

IDF 3614 (L:9" x W:6")













IDF 3616 (L:9" x W:3.5")













## GLASS TROPHIES











LEAP

If Conclave 2023

ement

IDF 3653 (L:10.5")

IDF 3650 (L:8.5")



IDF 3656 (L:13")











IDF 3701 (L:8"x W:6")



IDF 3702 (L:8"x W:6")



IDF-3704 (L:8.5" x W:5")



IDF 3709 (L:8"x W:4")



IDF 3708 (L:8"x W:6")



IDF 3700 (L:7"x W:6.75")



IDF 3712 (L:8" x W:9")



IDF 3707 (L:10"x W:8")



IDF 3703 (L:11.5"x W:9.5")



IDF 3714 (L:10"x W:8")



IDF 3715 (L:10"x W:8")



IDF 3721 (L:9.75"x W:7.75")



IDF-3713 (L:9.5" x W:10")



IDF-3711 (L:10" x W:8")



IDF 3705 (L:8" x W:8")