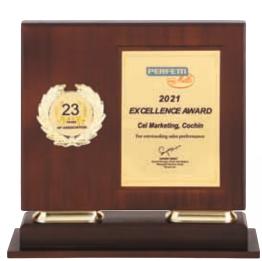

IDF 3702 (L:8"x W:6")

IDF-3704 (L:8.5" x W:5")

IDF 3709 (L:8"x W:4")

IDF 3708 (L:8"x W:6")

IDF 3700 (L:7"x W:6.75")

IDF 3712 (L:8" x W:9")

IDF 3707 (L:10"x W:8")

IDF 3703 (L:11.5"x W:9.5")