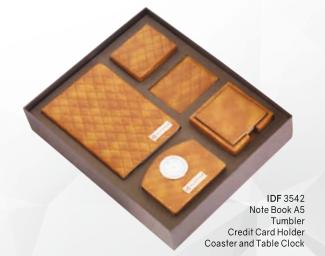

STAR AWARDS

COLLECTION BOOK 2023-24

IDF 3137 (Magnet Roller)

**IDF** 3479

IDF 3486 LEATHERETTE PAPER WEIGHT

**IDF** 3480

\*ALL NOTE BOOKS SIZE: A5

IDF 3536 Note Book A5 Temperature Flask Pen