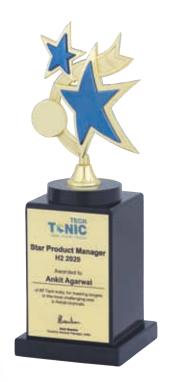

AWARD OF EXCELLENCE

M/s Allaince Cumtac Pvt. Ltd.

GEBERIT

IDF 3878 (L:13.75")

IDF 3871 (L:10")

IDF 3869 (L:10.25")

IDF 3867 (L:13")

IDF 3927 (L:7.25")