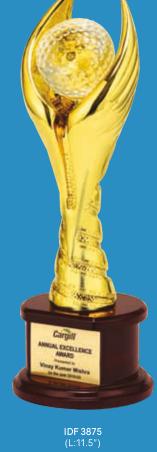

IDF 3939 (L:8" x W:10")

IDF 3941 (L:12" x W:9.5")

IDF 3937 (L:11.5")

IDF 3930 (L:12.5")

IDF 3931 (L:12")

IDF 3940 (L:9.5" x W:12")

IDF 3938 (L:12.5")

IDF 3876 (L:18.5")