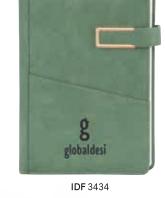

STAR AWARDS

COLLECTION BOOK 2023-24

IDF 3137 (Magnet Roller)

**IDF** 3479

IDF 3486 LEATHERETTE PAPER WEIGHT

**IDF** 3480

\*ALL NOTE BOOKS SIZE: A5

IDF 3536 Note Book A5 Temperature Flask Pen