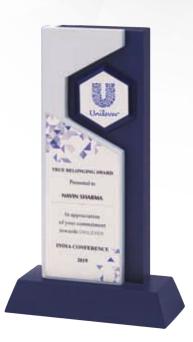

## GLASS TROPHIES

LEAP

If Conclave 2023

ement

IDF 3653 (L:10.5")

IDF 3650 (L:8.5")

IDF 3656 (L:13")

IDF 3701 (L:8"x W:6")