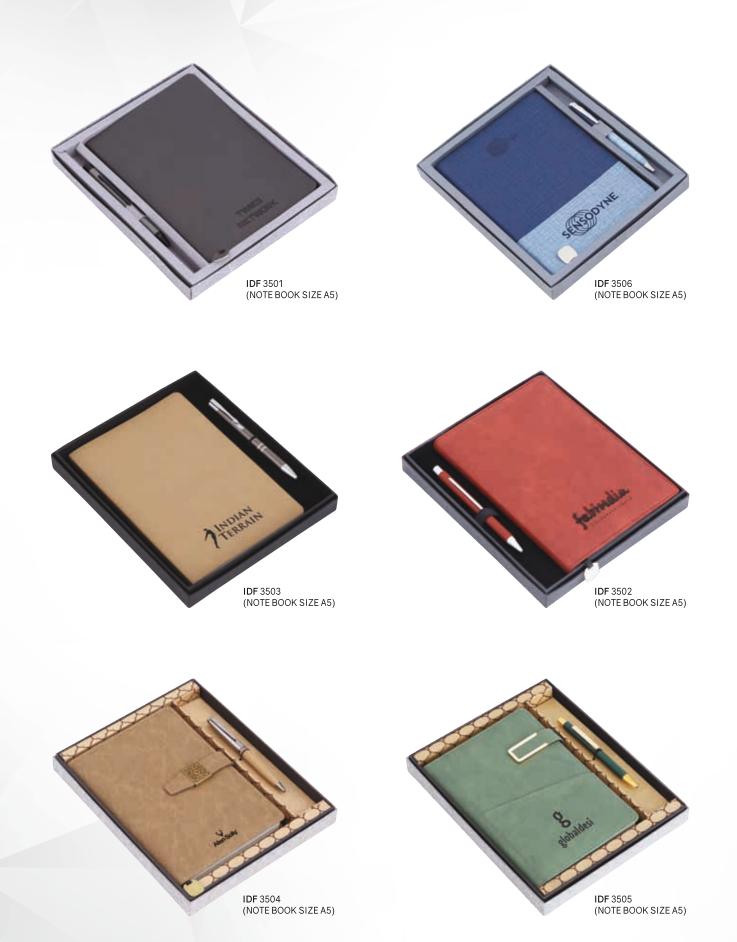

09

KEY CHAIN

10

NOTE BOOK

11

DESKTOP & TABLE TOP

13-18

19-21

STAR AWARDS

COLLECTION BOOK 2023-24

IDF 3137 (Magnet Roller)

**IDF** 3479

IDF 3486 LEATHERETTE PAPER WEIGHT

**IDF** 3480

\*ALL NOTE BOOKS SIZE: A5

IDF 3536 Note Book A5 Temperature Flask Pen