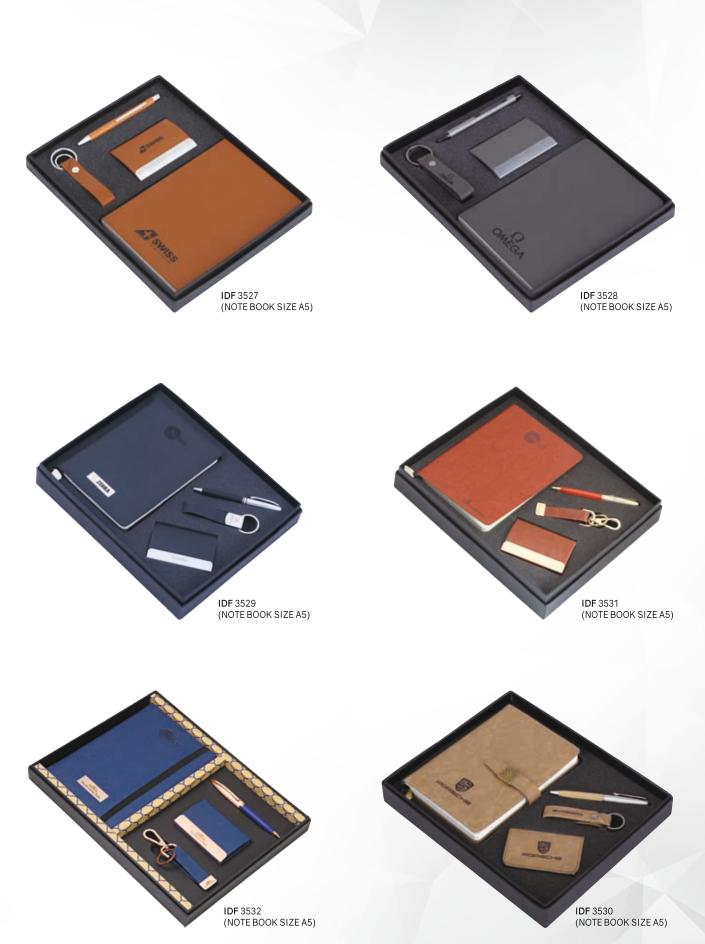

09

KEY CHAIN

10

NOTE BOOK

11

DESKTOP & TABLE TOP

13-18

19-21

STAR AWARDS

COLLECTION BOOK 2023-24

IDF 3137 (Magnet Roller)

**IDF** 3479

IDF 3486 LEATHERETTE PAPER WEIGHT

**IDF** 3480

\*ALL NOTE BOOKS SIZE: A5

IDF 3536 Note Book A5 Temperature Flask Pen